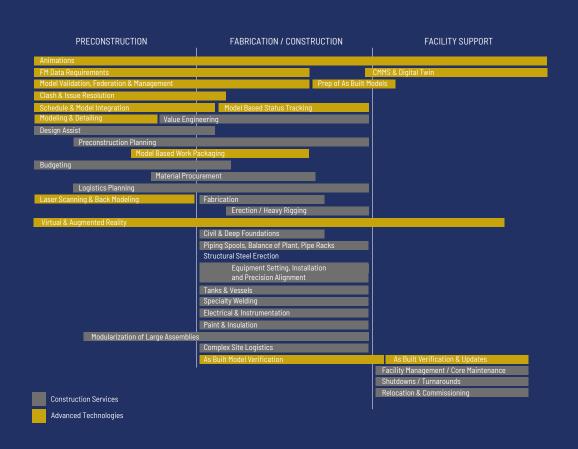

## LEVERAGING INTELLIGENCE IN PROJECT MODELS

Using predictive technologies and smarter processes, we envision the entire project lifecycle. This enables our cross-functional teams to positively influence its outcome by informing critical design decisions that optimize total material, fabrication and construction costs by leveraging our:

- + Proven technologies & processes
- + Fabrication & erection capabilities and capacity
- + Experience in commercial and heavy industrial services
- + Operations and maintenance expertise

Select examples of our model-based workflows:

- + Constructability planning
- + Schedule & model integration
- + Clash & issue resolution
- + Modeling for fabrication, installation & maintenance
- + Modularization
- + Model-based work packaging
- + Digital work instructions
- + Laser scanning & back modeling
- + Digital twins

THIS HOLISTIC VIEW ENSURES PROJECT DELIVERY STRATEGIES THAT OVERLAP ALL PROJECT PHASES, ULTIMATELY MITIGATING RISK WHILE EXPEDITING SCHEDULE.