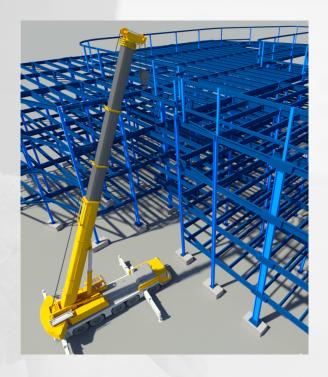

#### CONSTRUCTION

- + Sitework / civil
- + Concrete
- + Steel erection
- + Equipment setting
- + Field erected tanks & vessels
- + Piping
- + Electrical & instrumentation
- + Specialty construction (HRSG, boilers, ACC's)