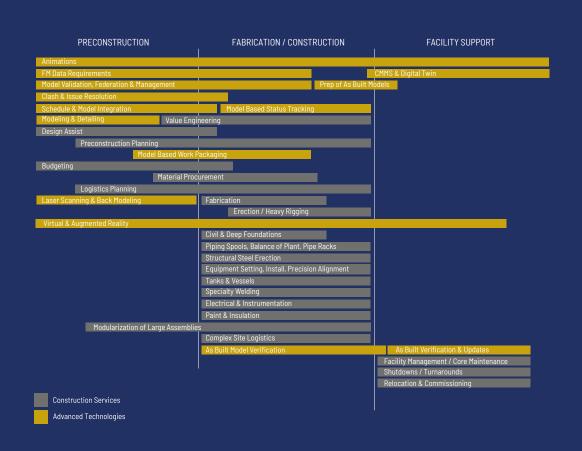

## LEVERAGING INTELLIGENCE IN PROJECT MODELS

Using predictive technologies and smarter processes, we envision the entire project lifecycle. This enables our cross-functional teams to positively influence its outcome by informing critical design decisions that optimize total material, fabrication and construction costs by leveraging our:

- + Proven technologies & processes
- + Fabrication & erection capabilities and capacity
- + Experience in commercial and heavy industrial services
- + Operations and maintenance expertise

Select examples of our model-based workflows:

- + Constructability planning
- + Schedule & model integration
- + Clash & issue resolution
- + Modeling for fabrication, installation & maintenance
- + Modularization
- + Model-based work packaging
- + Digital work instructions
- + Laser scanning & back modeling
- + Digital twins

THIS HOLISTIC VIEW ENSURES PROJECT DELIVERY STRATEGIES THAT OVERLAP ALL PROJECT PHASES, ULTIMATELY MITIGATING RISK WHILE EXPEDITING SCHEDULE.